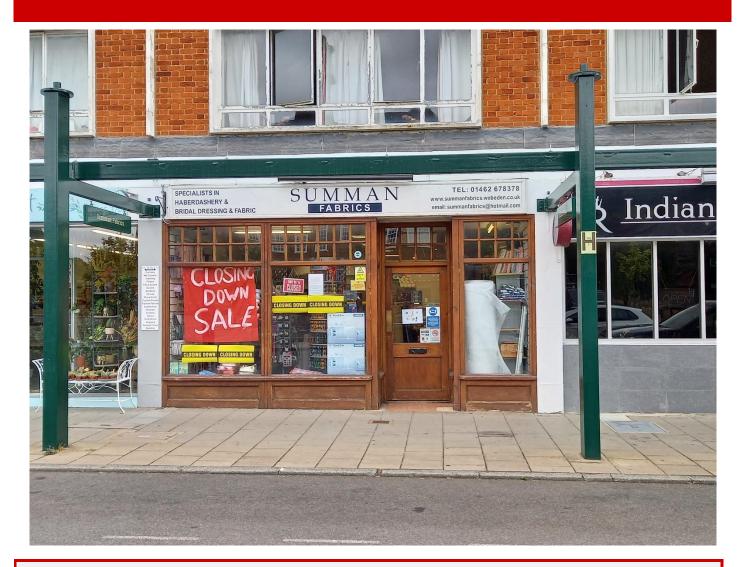

The property is located in Arena Parade located between Broadway and Eastcheap fronting onto a public car park.

#### Description

The property comprises of a ground floor self-contained retail lockup unit with WC, kitchen and storage accommodation at the rear.