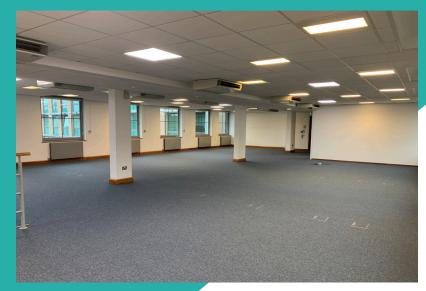

# **KEY FEATURES**

- Prestigious reception area which is manned during normal office hours
- Category | lighting and suspended ceiling
- Raised floors
- Two 8 person passenger lifts
- Gas fired central heating system with air conditioning
- Allocated car parking spaces
- Male and female WC facilities on each floor

| ACCOMM | ODATION |
|--------|---------|
| Suite  | Size    |

## Rental

401E 336 sq ft (31.28 sq m) 202 2,405 sq ft (223.4 sq m) £8,990 pa (inclusive of service charge)

£38,500 pa