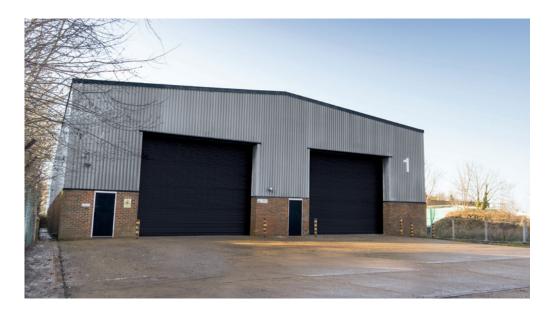

## Unit 1 Protea Way

Pixmore Avenue, Letchworth Garden City, Hertfordshire, SG6 1JT

#### Description

Built in the mid-80s detached industrial/ warehouse unit offering principally clear production/warehouse space. A self-contained forecourt provides good loading and parking facilities.

#### Features

- Three phase power and gas supply
- Max eaves height approx. 7.7m (25'2")
- Min eaves height approx. 6.4m (20'9")
- Offices at both ground and first floor with carpeting and gas central heating
- Forecourt parking with good loading facilities (rear loading and 2 loading doors)
- Space heating to warehouse
- 2 x electrically operated roller shutter doors 6.00m wide x 5m high (19' wide x 16' high)