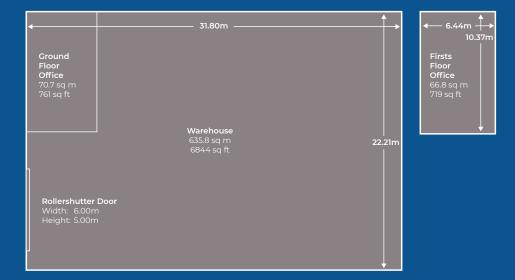

## Accomodation

#### **Ground Floor**

| Production/warehouse | 635.8 sq m | 6,844 sq ft |
|----------------------|------------|-------------|
| Office               | 70.7 sq m  | 761 sq ft   |
| First Floor          |            |             |
| Office               | 66.8 sq m  | 719 sq ft   |
| Total                |            |             |
| Total gross area     | 773.3 sq m | 8,324 sq ft |