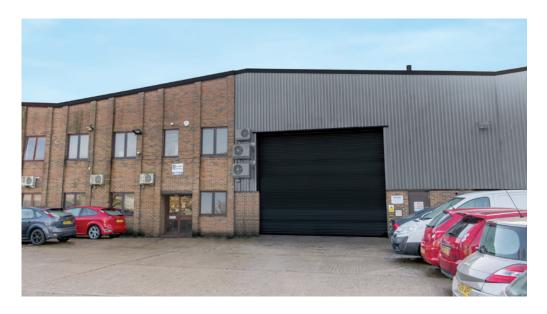

## Unit 4 Protea Way

Pixmore Avenue, Letchworth Garden City, Hertfordshire, SG6 1JT

#### Description

Built in the mid-80s the property forms part of a small terrace of industrial/ warehouse units offering principally clear production/warehouse space. A self-contained forecourt provides good loading and parking facilities.

#### Features

- Three phase power (100A) and gas supply
- Loading door approximately 16'6" high (5 m) x 19' 6" wide (5.9m)
- Offices at both ground and first floor
- Forecourt parking with good loading facilities – approx. 23 car spaces
- Kitchen facility
- Min eaves 6.05m (19'8'')
- Max eaves 7.5m (24'6'')