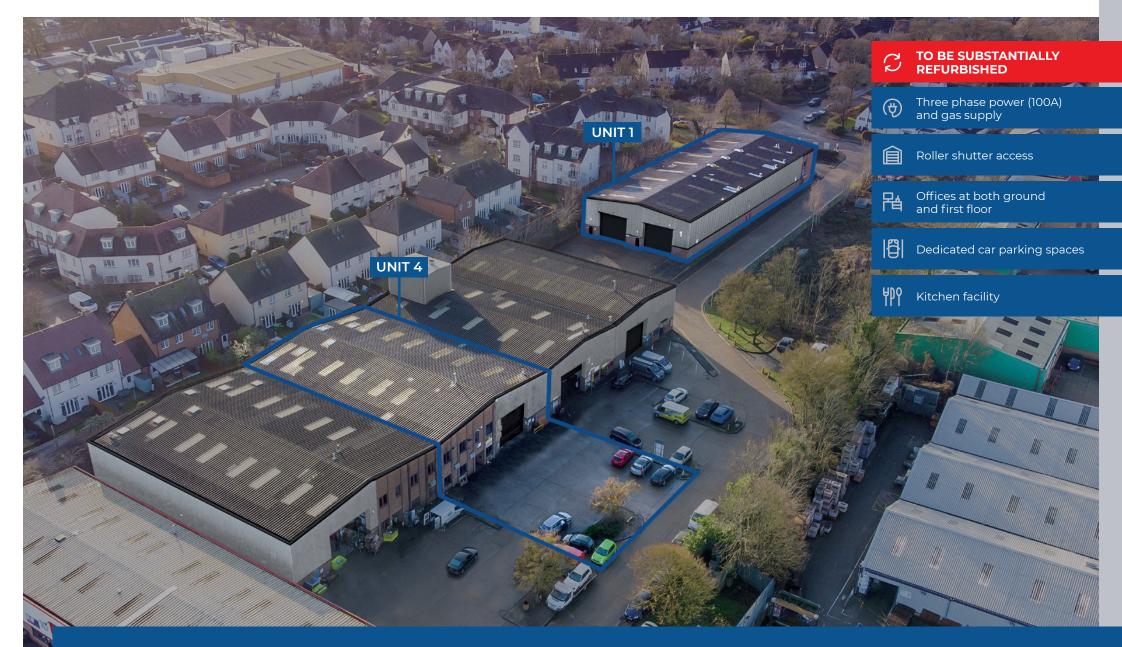

# UNITS 1 & 4 PROTEA WAY HERTFORDSHIRE SGG 1JT

Available To Let Warehouse/Production Units 8,324 - 13,574 sq ft (773.3 - 1,261 sq m)

## Unit 1 Protea Way

Pixmore Avenue, Letchworth Garden City, Hertfordshire, SG6 1JT

#### Description

Built in the mid-80s detached industrial/ warehouse unit offering principally clear production/warehouse space. A self-contained forecourt provides good loading and parking facilities.

#### Features

- Three phase power and gas supply
- Max eaves height approx. 7.7m (25'2")
- Min eaves height approx. 6.4m (20'9")
- Offices at both ground and first floor with carpeting and gas central heating
- Forecourt parking with good loading facilities (rear loading and 2 loading doors)
- Space heating to warehouse
- 2 x electrically operated roller shutter doors 6.00m wide x 5m high (19' wide x 16' high)

## Unit 4 Protea Way

Pixmore Avenue, Letchworth Garden City, Hertfordshire, SG6 1JT

#### Description

Built in the mid-80s the property forms part of a small terrace of industrial/ warehouse units offering principally clear production/warehouse space. A self-contained forecourt provides good loading and parking facilities.

#### Features

- Three phase power (100A) and gas supply
- Loading door approximately 16'6" high (5 m) x 19' 6" wide (5.9m)
- Offices at both ground and first floor
- Forecourt parking with good loading facilities – approx. 23 car spaces
- Kitchen facility
- Min eaves 6.05m (19'8'')
- Max eaves 7.5m (24'6'')