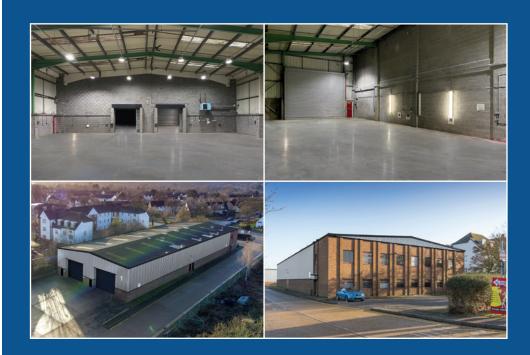

#### Description

Built in the mid-80s detached industrial/ warehouse unit offering principally clear production/warehouse space. A self-contained forecourt provides good loading and parking facilities.

#### Features

- Three phase power and gas supply
- Max eaves height approx. 7.7m (25'2")
- Min eaves height approx. 6.4m (20'9")
- Offices at both ground and first floor with carpeting and gas central heating
- Forecourt parking with good loading facilities (rear loading and 2 loading doors)
- Space heating to warehouse
- 2 x electrically operated roller shutter doors 6.00m wide x 5m high (19' wide x 16' high)

#### Description

Built in the mid-80s the property forms part of a small terrace of industrial/ warehouse units offering principally clear production/warehouse space. A self-contained forecourt provides good loading and parking facilities.

#### Features

- Three phase power (100A) and gas supply
- Loading door approximately 16'6" high (5 m) x 19' 6" wide (5.9m)
- Offices at both ground and first floor
- Forecourt parking with good loading facilities – approx. 23 car spaces
- Kitchen facility
- Min eaves 6.05m (19'8'')
- Max eaves 7.5m (24'6'')