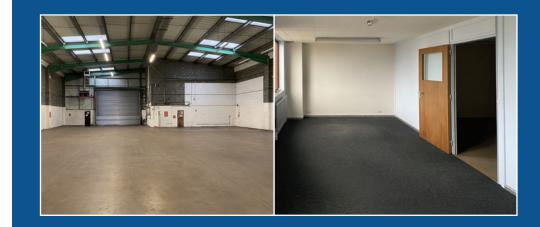

#### Description

Built in the mid-80s detached industrial/ warehouse unit offering principally clear production/warehouse space. A self-contained forecourt provides good loading and parking facilities.

#### Description

Built in the mid-80s the property forms part of a small terrace of industrial/ warehouse units offering principally clear production/warehouse space. A self-contained forecourt provides good loading and parking facilities.