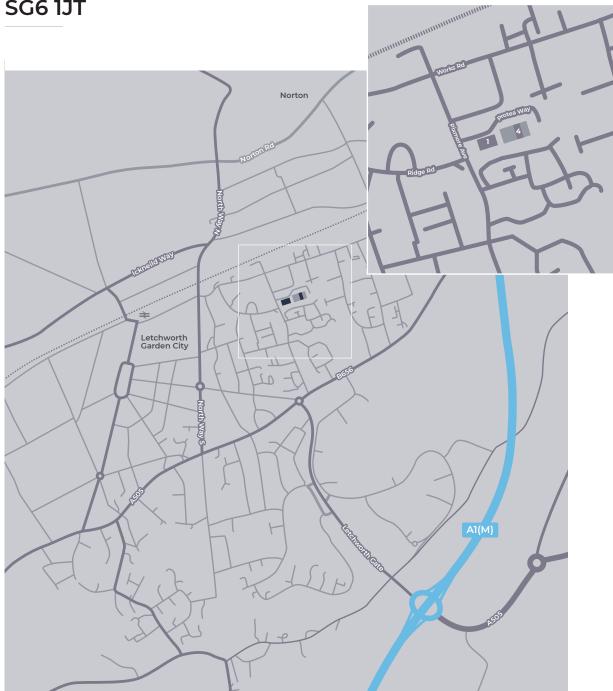

#### Location

Letchworth Garden City is situated in North Hertfordshire adjacent to junction 9 of the A1(M). To the south the M25 provides access to the national motorway network and to the north the Al4 connects to the Ml, M6 and east coast ports. The mainline railway station provides direct services to London King's Cross (approximately 35 minutes). Protea Way is located off Pixmore Avenue and is approached via the A505 Baldock Road.