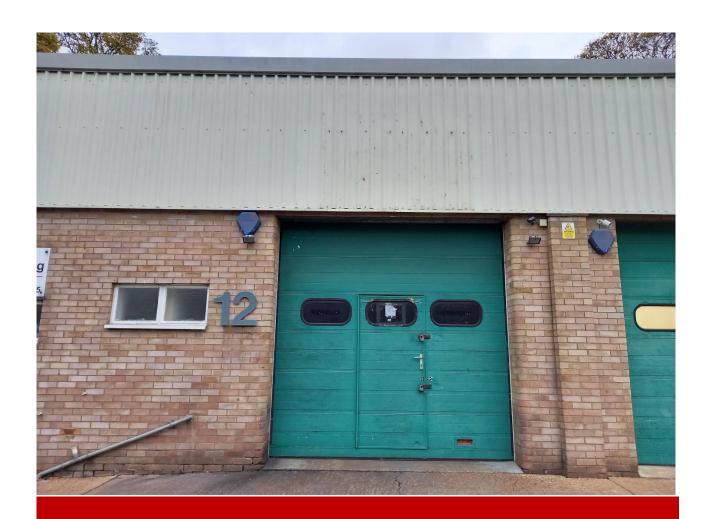

#### Description:

The property is a mid terrace starter unit benefitting from good access and all main services. The unit provides principally clear accommodation with loading door and parking.

#### **Features**

- Parking
- Three phase power supply
- Up and over loading door 3 m wide x 3 m high
- WC facility
- Minimum height 4.13 m
- Maximum height 4.80 m
- Integrated personal door within roller shutter
- Alarm