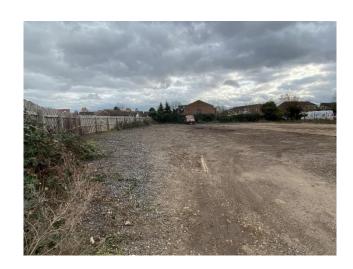

### Description:

The secure open storage site measures approx. 21,450 sq ft - (1,992 sq m) and subject to final on site measurement.

There are height and time restrictions linked to this site – further details on application.