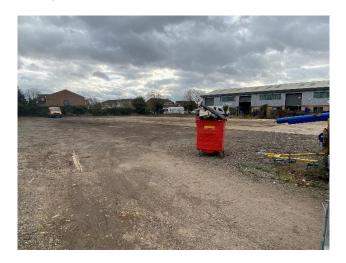

### Description:

The secure open storage site measures approx. 21,450 sq ft - (1,992 sq m) and subject to final on site measurement.

There are height and time restrictions linked to this site – further details on application.