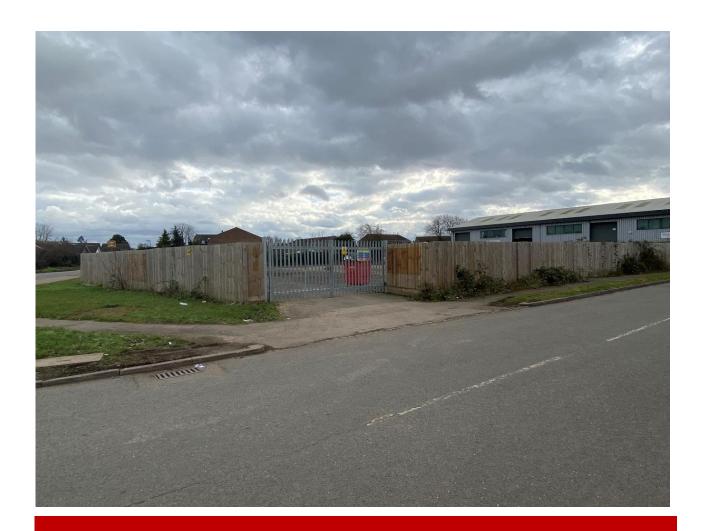

#### Location:

Situated on the northern outskirts of the village of Stotfold on the Hertfordshire/Bedfordshire border, the premises are approached via Astwick Road. Direct access is from the northbound carriageway of the A1(M) just after junction 10 or from the A507 via the village of Stotfold. The mainline railway station of Arlesey is approximately 3.5 miles and provides direct services to London King's Cross.

### Description:

The secure open storage site measures approx. 21,450 sq ft - (1,992 sq m) and subject to final on site measurement.

There are height and time restrictions linked to this site – further details on application.