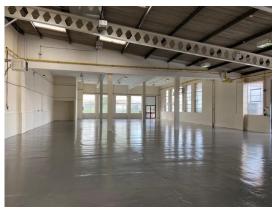

## Description:

The subject unit comprises a ground floor warehouse building with loading to the side accessed through the archway shown in the photograph overleaf. There is ample parking with spaces to the side and rear of the property.

#### **Features**

- Generous parking
- Male and female WCs
- Warehouse with 4.4m clear height rising 5.87m
- 3. No. combat gas blower heaters to warehouse
- High level lighting
- 100A 3 phase electrical supply