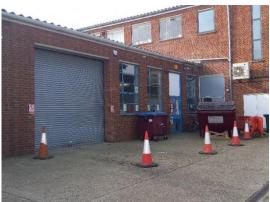

## Description:

The subject unit comprises a ground floor warehouse building with loading to the side accessed through the archway shown in the photograph overleaf. There is ample parking with spaces to the side and rear of the property.