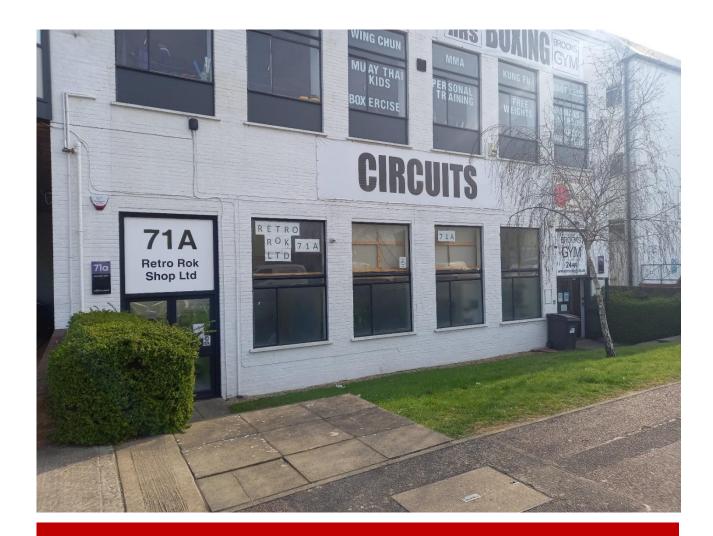

# **71A WILBURY WAY**

Hitchin Hertfordshire SG4 0TP

#### Location:

The property is located fronting Wilbury Way, which is an established industrial area in Hitchin with a range of local and regional industrial/warehouse occupiers. The estate is approximately 5 miles from junction 8 of the A1(M), which is accessed via the A602.