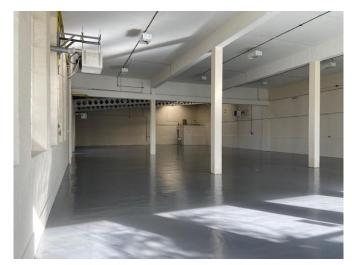

## Description:

The subject unit comprises a ground floor warehouse building with loading to the side accessed through the archway shown in the photograph overleaf. There is ample parking with spaces to the side and rear of the property.

#### **Features**

- Generous parking
- Male and female WCs
- Warehouse with 4.4m clear height rising 5.87m
- 3. No. combat gas blower heaters to warehouse
- High level lighting
- 100A 3 phase electrical supply