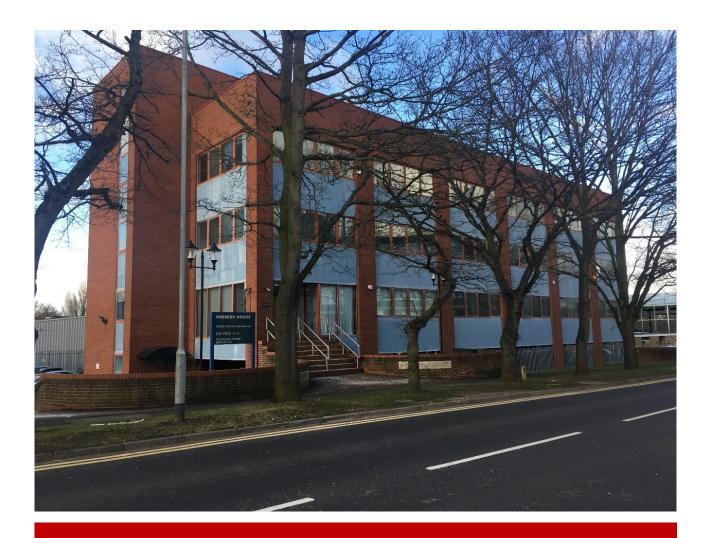

#### Location:

Premier House is prominently located on Argyle Way close to its junction with Gunnels Wood Road approximately 2 miles from both junctions 7 and 8 of the A1(M).

Stevenage mainline railway station, with non-stop Intercity services to London King's Cross (fastest journey time 19 minutes), is an easy walk as is the central bus station and town centre.

#### Description:

Premier House is a modern purpose built three storey office building with onsite car parking and within 5 minutes walk of the railway station.