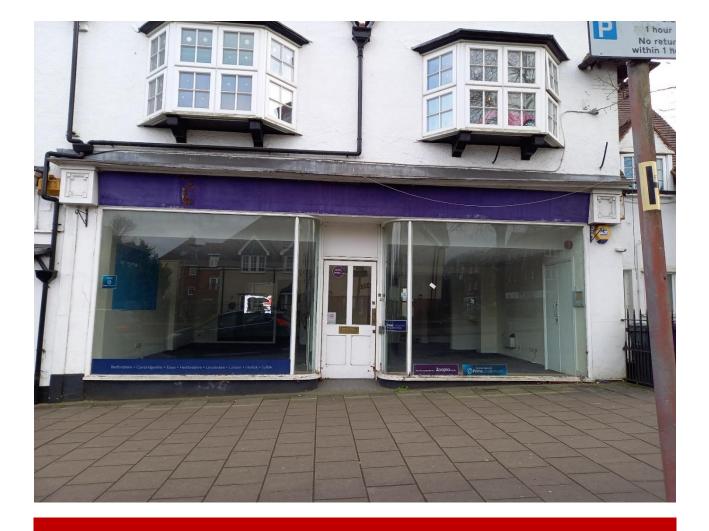

## **Description:**

The property is located in the middle of Station Road connecting with the junction of Norton Road North and South. The property comprises of a ground floor retail unit with an office, store room, WCs and a kitchen facility.