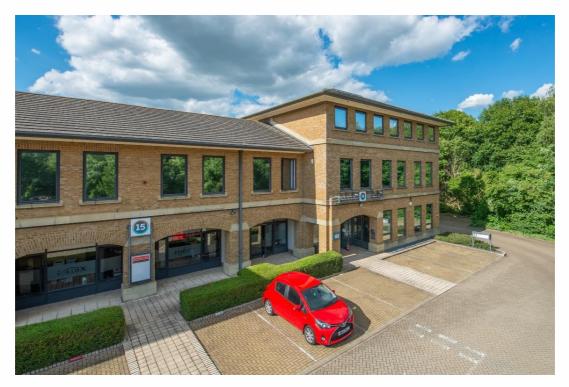

#### MEADWAY COURT IS A MODERN OFFICE COMPLEX CONSTRUCTED AROUND AN ATTRACTIVE CENTRAL COURTYARD. THE BUILDINGS ARE ARRANGED OVER TWO AND THREE STOREYS WITHIN A LANDSCAPED SITE PROVIDING DEDICATED ONSITE CAR PARKING.

The development provides 14 self-contained buildings, some of which are available on a floor by floor basis.

Unit 14 is a three storey office building occupying a corner location and benefitting from natural light from three elevations. There is shared access from the ground floor entrance lobby to each self-contained office suite.