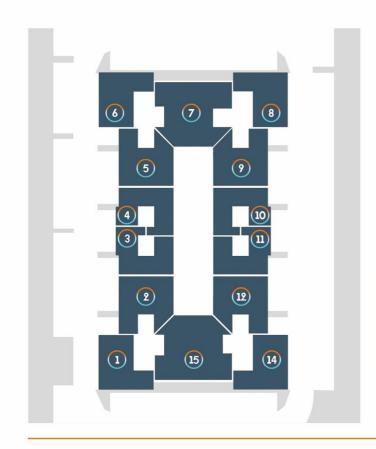

The development provides 14 self-contained buildings, some of which are available on a floor by floor basis.

Unit 14 is a three storey office building occupying a corner location and benefitting from natural light from three elevations. There is shared access from the ground floor entrance lobby to each self-contained office suite.