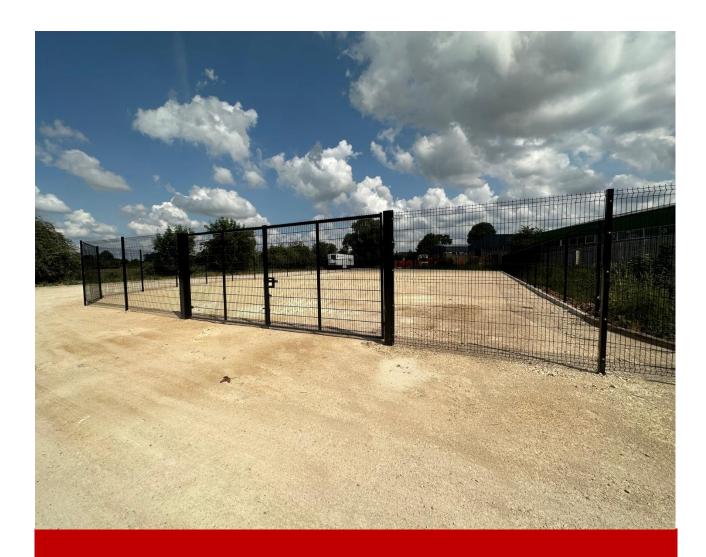

## YARD AT ALBONE WAY

Biggleswade Bedfordshire SG18 8BN

## TO LET.

SURFACE YARDS AVAILABLE TOGETHER OR SEPERATELY ON A NEW LEASE

10, 400 sq ft (966.19 sq m) 12,486 sq ft (1,159.98 sq m)