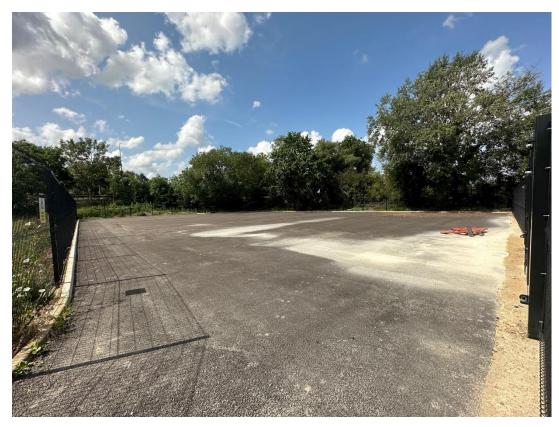

## YARD AT ALBONE WAY

Biggleswade Bedfordshire SG18 8BN

## TO LET.

SURFACE YARDS AVAILABLE TOGETHER OR SEPERATELY ON A NEW LEASE

10, 400 sq ft (966.19 sq m) 12,486 sq ft (1,159.98 sq m)