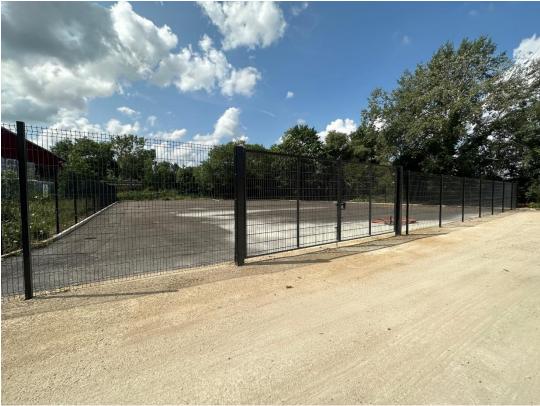

## YARD AT ALBONE WAY

Biggleswade Bedfordshire SG18 8BN

## TO LET.

SURFACE YARDS AVAILABLE TOGETHER OR SEPERATELY ON A NEW LEASE

10, 400 sq ft (966.19 sq m) 12,486 sq ft (1,159.98 sq m)