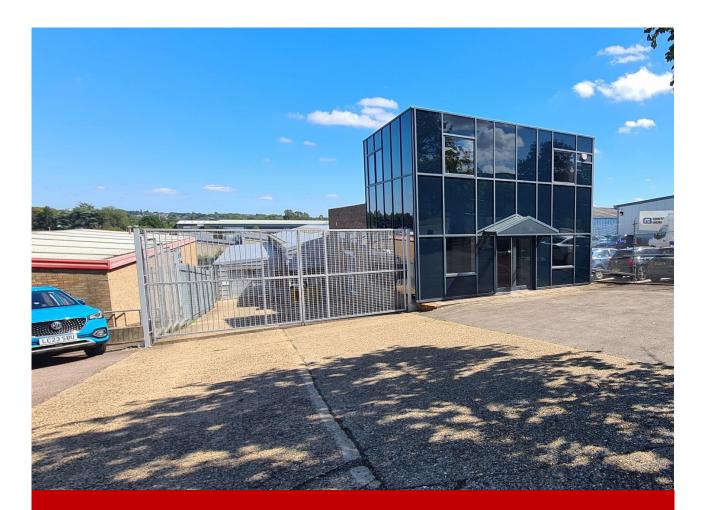

## Description

The property is a detached building offering two storey office accommodation to the front part of the building and workshop to the rear. It has a covered lean-to area to the side of the workshop covering the accessway between the front parking and the rear yard.