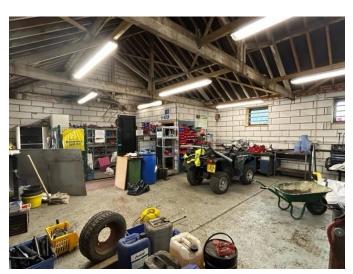

#### Unit 2

- Double loading doors 2.4m x 2.4m (7' 8" x 7' 8")
- Height to roof truss 2.7m (8' 8")
- WC facility
- Maximum height to roof 5.4m (17'7")
- Three phase power

# Unit 3

- Lighting Single phased power
- 2 x folding loading doors 4.2m x 2.4m (13' 7" x 7' 8")
- Maximum height 5.2m (17')