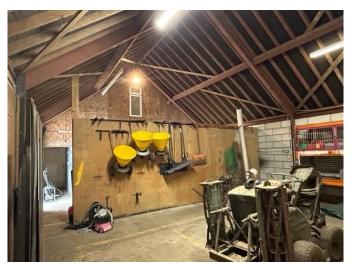

#### Unit 2

- Double loading doors 2.4m x 2.4m (7' 8" x 7' 8")
- Height to roof truss 2.7m (8' 8")
- WC facility
- Maximum height to roof 5.4m (17'7")
- Three phase power

# Unit 3

- Lighting Single phased power
- 2 x folding loading doors 4.2m x 2.4m (13' 7" x 7' 8")
- Maximum height 5.2m (17')