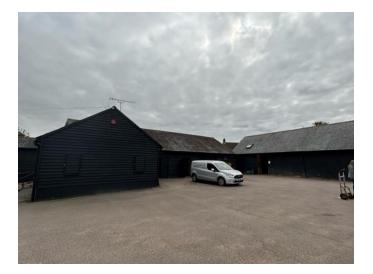

# Description

The subject property consists of a self-contained office area with an attached workshop, adjacent to which is a detached workshop set within a secure yard area with plenty of parking. Unit 1 offers ground floor offices with restricted height storage to the first floor. Unit 2 is a workshop/storage unit. Unit 3 is a detached workshop unit with offices to the first floor.