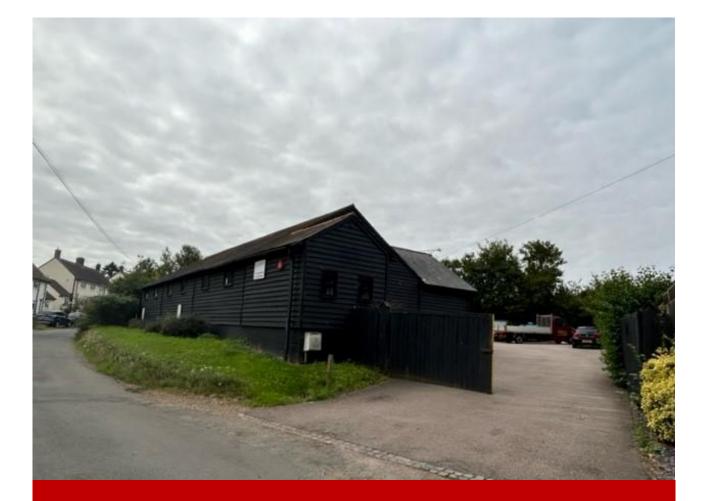

# Location

Aston is a popular village located close to Stevenage, but is separate from it. The village is well located for access to the A1(M) and within easy reach of the A10. The property is located in the middle of Aston approximately half a mile from Stevenage.

# Description

The subject property consists of a self-contained office area with an attached workshop, adjacent to which is a detached workshop set within a secure yard area with plenty of parking. Unit 1 offers ground floor offices with restricted height storage to the first floor. Unit 2 is a workshop/storage unit. Unit 3 is a detached workshop unit with offices to the first floor.