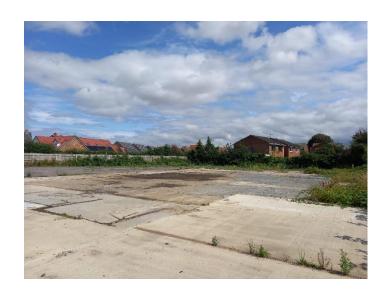

## TO LET.

OPEN SECURE STORAGE YARD (RESTRICTIONS APPLY) 21,450 sq ft (1,992 sq m)

#### Description:

The secure open storage site measures approx. 21,450 sq ft - (1,992 sq m) and subject to final on site measurement.

There are height and time restrictions linked to this site – further details on application.