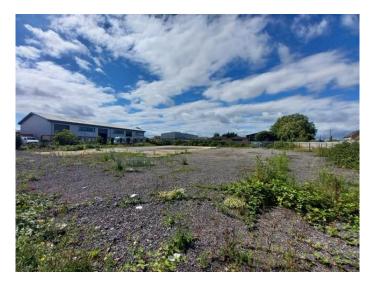

## TO LET.

OPEN SECURE STORAGE YARD (RESTRICTIONS APPLY) 21,450 sq ft (1,992 sq m)

#### Description:

The secure open storage site measures approx. 21,450 sq ft - (1,992 sq m) and subject to final on site measurement.

There are height and time restrictions linked to this site – further details on application.