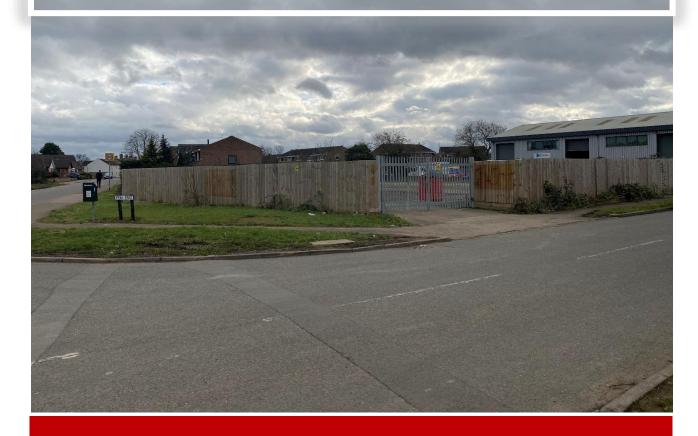

## TO LET.

OPEN SECURE STORAGE YARD (RESTRICTIONS APPLY) 21,450 sq ft (1,992 sq m)

#### Location:

Situated on the northern outskirts of the village of Stotfold on the Hertfordshire/Bedfordshire border, the premises are approached via Astwick Road. Direct access is from the northbound carriageway of the A1(M) just after junction 10 or from the A507 via the village of Stotfold. The mainline railway station of Arlesey is approximately 3.5 miles and provides direct services to London King's Cross.

#### Description:

The secure open storage site measures approx. 21,450 sq ft - (1,992 sq m) and subject to final on site measurement.

There are height and time restrictions linked to this site – further details on application.