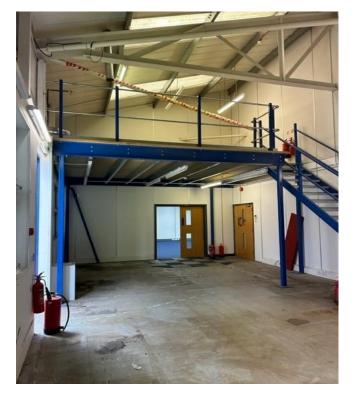

#### Accommodation

| Total gross internal area: | 4,733 sq ft | 439.7 sq m |
|----------------------------|-------------|------------|
|----------------------------|-------------|------------|

There is in addition a mezzanine storage area - 4.8m x 5.6m, 289 sq ft.