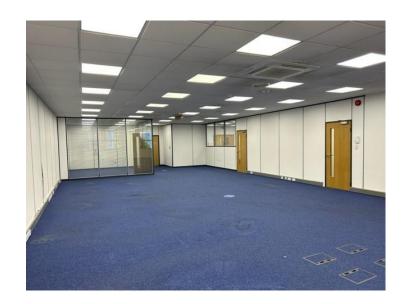

#### **Features**

- Parking and forecourt loading.
- Kitchen facility.
- WC facilities.
- Open plan office areas.
- Double glazed windows.
- Up and over roller shutter (3.3m wide x 3.4m high) (10ft 8" x 11ft 1").
- Maximum height 6.3 metres (20ft 6").
- Raised level loading.