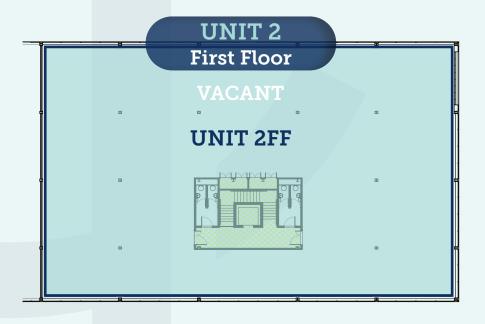

#### **EPC**

Unit 1A Ground Floor - D (81) | Unit 1A First Floor - B (49)

Unit 2 First Floor - C (64)