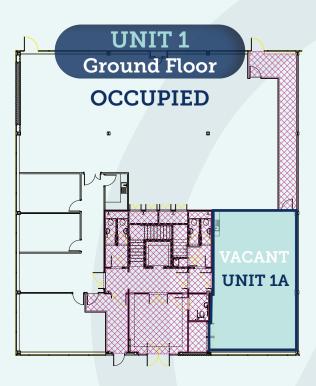

The office suites are located both at ground floor and first floor and have been refurbished to a good standard. The accommodation is air conditioned and provides open plan office space with shared WC facilities.