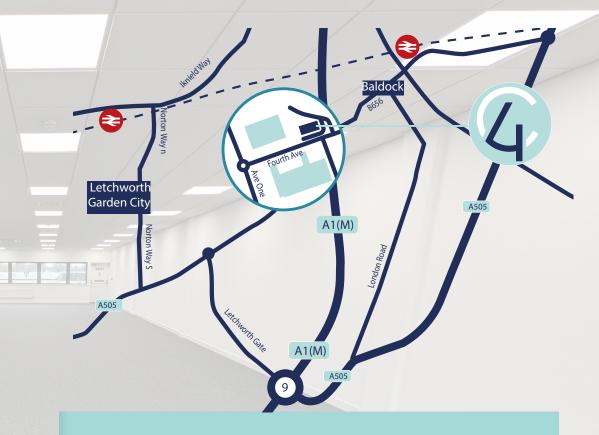

Letchworth Garden City was the World's first Garden City, founded in 1903. It has a population of 33,249 (2011 Census) and is located in north Hertfordshire, approximately 32 miles north of London.

The town has direct access to the A1(M), which offers links to the M25, 20 minutes to the south. Letchworth Garden City Garden City mainline railway station provides a fast service to London Kings Cross (36 minutes) and is well located for the international airports at both Luton and Stansted.

## LOCATION

**Focus 4** benefits from being only a short walk away from the Letchworth Avenue One Development. This retail park benefits from national occupiers Costa Coffee, McDonalds and Aldi, as well as a Travelodge Hotel. The property is also located a 3 minute walk away from Sainsburys Superstore on Third Avenue.