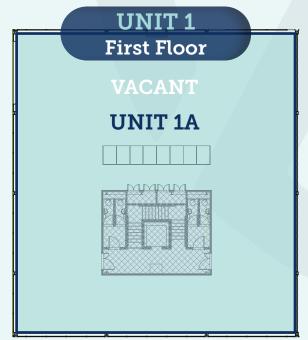

#### **EPC**

Unit 1A Ground Floor - D (81) | Unit 1A First Floor - B (49)

Unit 2 First Floor - C (64)