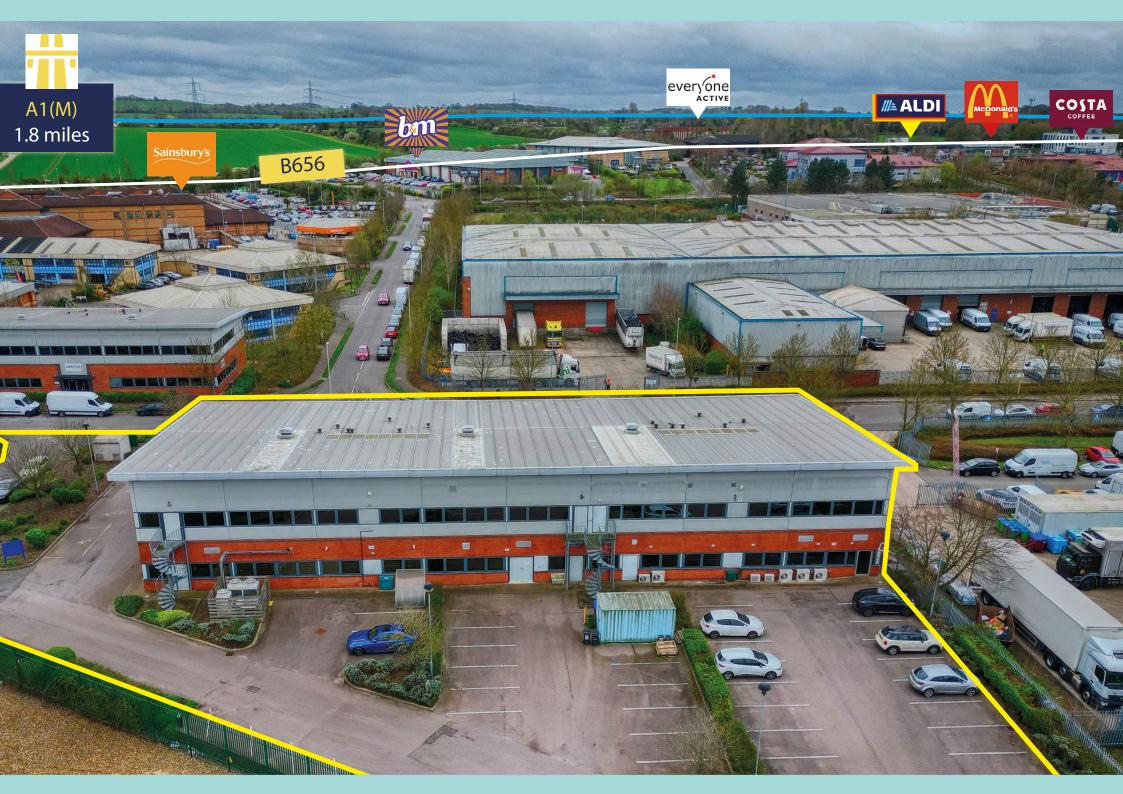

## LOCATION

**Focus 4** benefits from being only a short walk away from the Letchworth Avenue One Development. This retail park benefits from national occupiers Costa Coffee, McDonalds and Aldi, as well as a Travelodge Hotel. The property is also located a 3 minute walk away from Sainsburys Superstore on Third Avenue.

## **DESCRIPTION**

Focus 4 is an office building in the heart of Letchworth Garden City Business
Park. The property is located on the eastern side of Letchworth Garden City
town centre adjacent to Works Road and Jubilee Road.