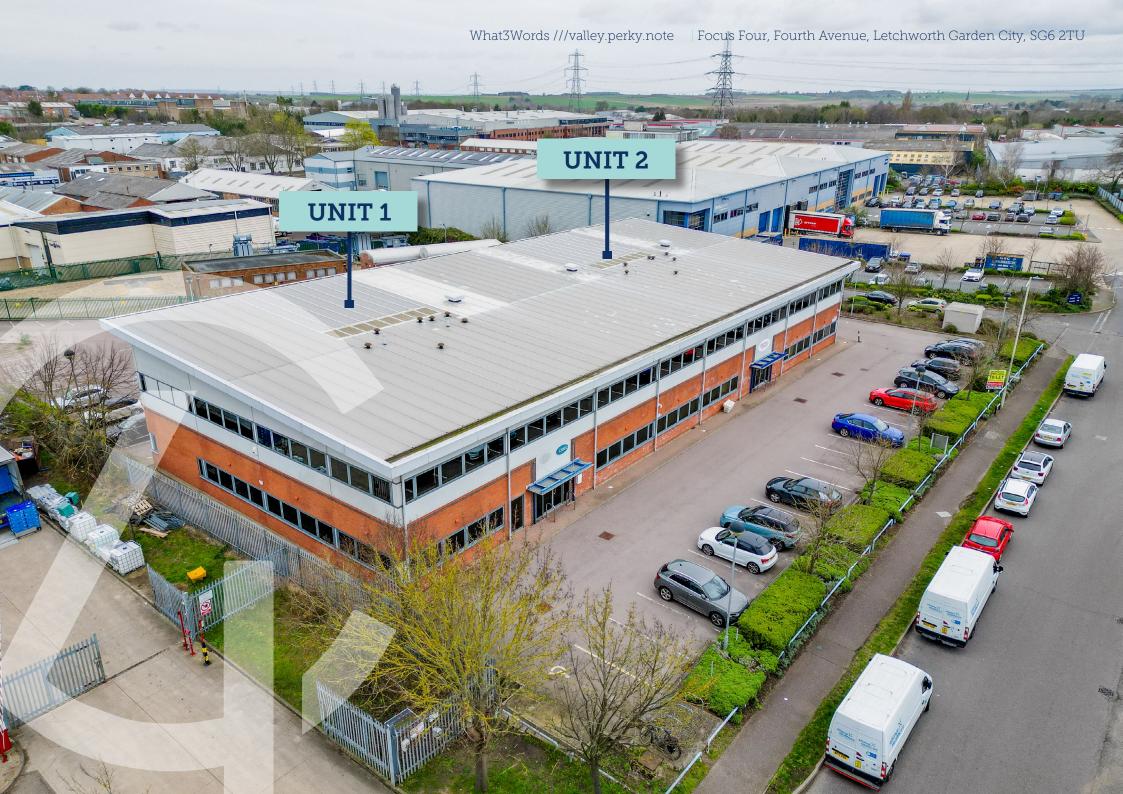

## **DESCRIPTION**

Focus 4 is an office building in the heart of Letchworth Garden City Business
Park. The property is located on the eastern side of Letchworth Garden City
town centre adjacent to Works Road and Jubilee Road.

The office suites are located both at ground floor and first floor and have been refurbished to a good standard. The accommodation is air conditioned and provides open plan office space with shared WC facilities.