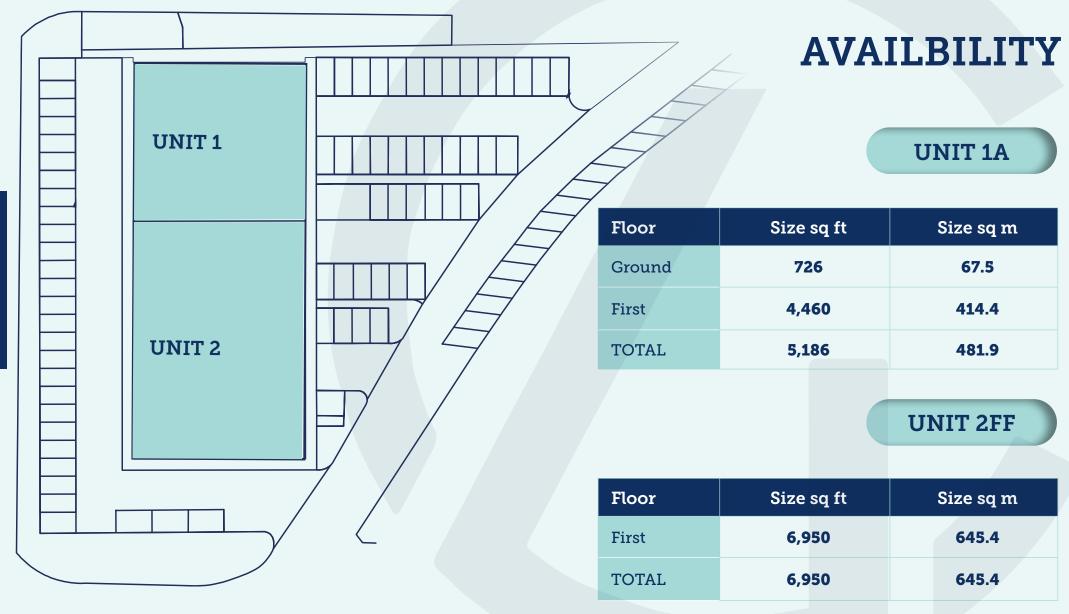

#### **EPC**

Unit 1A Ground Floor - D (81) | Unit 1A First Floor - B (49)

Unit 2 First Floor - C (64)