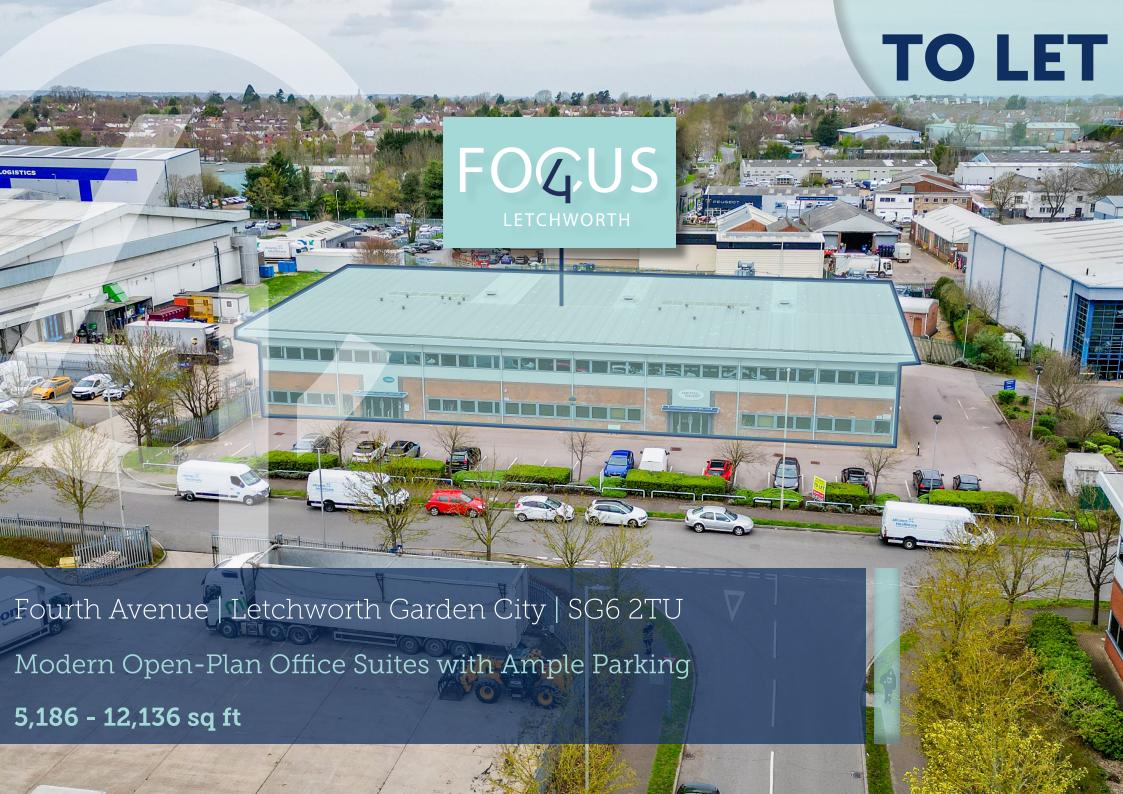

## **DESCRIPTION**

Focus 4 is an office building in the heart of Letchworth Garden City Business
Park. The property is located on the eastern side of Letchworth Garden City
town centre adjacent to Works Road and Jubilee Road.

## **SPECIFICATION**

- Refurbished suites
- Suspended ceilings
- Raised floors
- Air conditioning
- Kitchenette
- Passenger lift
- O Shared WC facilities
- Ample parking

Kirkby Diamond LLP for themselves and for the vendors, whose agents they are, give notice that these particulars are set out as a general guide only and do not constitute any part of any offer or contract. All descriptions, dimensions, reference to condition and the necessary permissions for use and occupation and otherdetails are given in good faith and are believed to be correct but interested parties should not rely on them as statements or representations of fact but must satisfy themselves by inspection or otherwise as to the correctness of each of them. No person in the employment of Kirkby Diamond LLP has any authority to make or give any representation or warranty whatever in relation to this property. Kirkby Diamond LLP (Registration No OC420194) is authorised and regulated by the Royal Institution of Chartered Surveyors. Kirkby Diamond is a trading name of Kirkby Diamond LLP