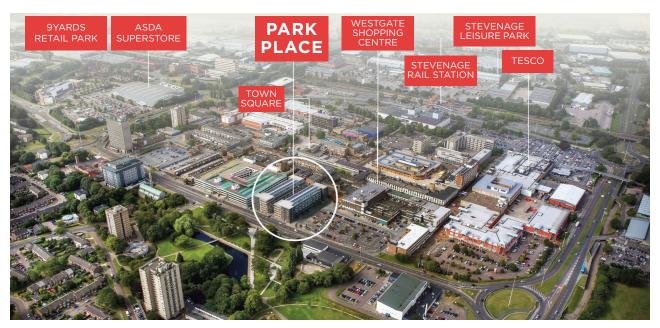

#### **LOCATION**

Stevenage is currently undergoing major regeneration plans which include a £1bn redevelopment programme led by Stevenage Borough Council, delivering a mixed-use town to enhance Stevenage as a town where people will want to live, work and play.

Park Place is located within the middle of the town centre, within a pleasant pedestrianised environment. There are plans for a new £45m Leisure Hub opposite at Town Centre Gardens, which will include a 10-lane swimming pool, gym and health and wellness spa which will attract visitors to the town.

#### WALKING

11 minutes to Stevenage Train Station

#### **BY TRAIN**

London King's Cross 25 minutes

30 miles north of London

6 minutes walk to the Bus Interchange