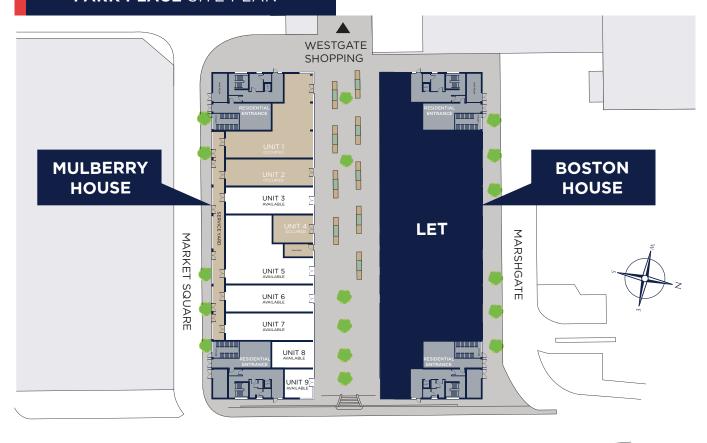

### PARK PLACE SITE PLAN

□ ST GEORGE'S WAY

| MULBERRY HOUSE |                          |             |           |
|----------------|--------------------------|-------------|-----------|
| UNIT           | SIZE<br>SQFT             | SIZE<br>SQM | STATUS    |
| 1              | LET TO GEEK RETREAT      |             |           |
| 2              | LET TO T SHOP            |             |           |
| 3              | 1,205                    | 111.94      | Available |
| 4              | LET TO SMARTY SCHOOLWEAR |             |           |
| 5              | 2,329                    | 216.36      | Available |
| 6              | 1,225                    | 113.80      | Available |
| 7              | 1,225                    | 113.80      | Available |
| 8              | 547                      | 50.81       | Available |
| 9              | 467                      | 43.38       | Available |

| BOSTON HOUSE |              |                       |  |  |
|--------------|--------------|-----------------------|--|--|
| SIZE<br>SQFT | SIZE<br>SQM  | STATUS                |  |  |
| 11,152       | 1,035.96     | LET                   |  |  |
|              | SIZE<br>SQFT | SIZE SIZE<br>SQFT SQM |  |  |