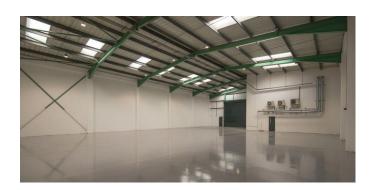

## Description

This fully refurbished unit built in the mid-80s forms part of a small terrace of industrial/warehouse units offering principally clear production/warehouse space. A self-contained forecourt provides good loading and parking facilities.

#### **Ground Floor**

| Production/Warehouse | 6,844 sq ft | 635.8 sq m |
|----------------------|-------------|------------|
| Office               | 761 sq ft   | 70.7 sq m  |

#### **Features**

- Three phase power (100A) and gas supply
- Loading door approximately 16' 6" high (5m) x 19' 6" wide (5.9m)
- Offices at both ground and first floor
- Forecourt parking with good loading facilities, approximately 23 car spaces
- Kitchen facility
- Minimum eaves height 19' 8" (6.05m)
- Maximum eaves height 24' 6" (7.5m)