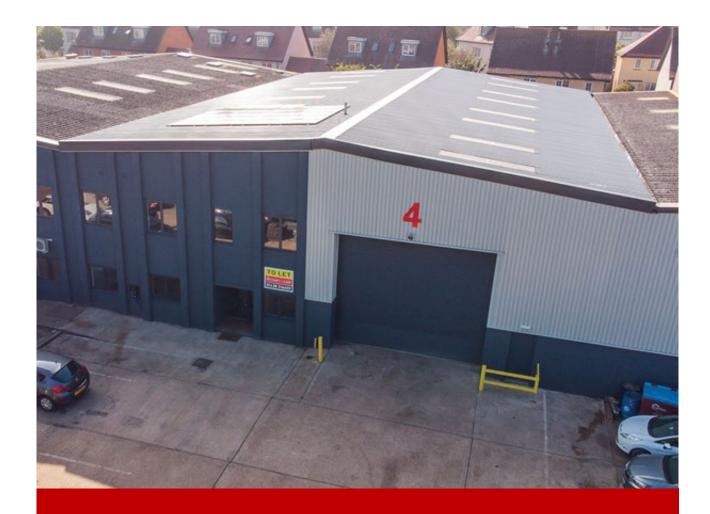

## Description

This fully refurbished unit built in the mid-80s forms part of a small terrace of industrial/warehouse units offering principally clear production/warehouse space. A self-contained forecourt provides good loading and parking facilities.

#### **Features**

- Three phase power (100A) and gas supply
- Loading door approximately 16' 6" high (5m) x 19' 6" wide (5.9m)
- Offices at both ground and first floor
- Forecourt parking with good loading facilities, approximately 23 car spaces
- Kitchen facility
- Minimum eaves height 19' 8" (6.05m)
- Maximum eaves height 24' 6" (7.5m)