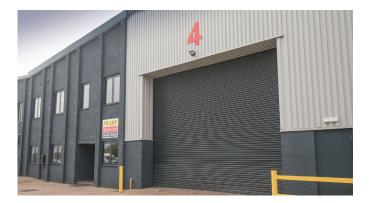

## Description

This fully refurbished unit built in the mid-80s forms part of a small terrace of industrial/warehouse units offering principally clear production/warehouse space. A self-contained forecourt provides good loading and parking facilities.

#### **Features**

- Three phase power (100A) and gas supply
- Loading door approximately 16' 6" high (5m) x 19' 6" wide (5.9m)
- Offices at both ground and first floor
- Forecourt parking with good loading facilities, approximately 23 car spaces
- Kitchen facility
- Minimum eaves height 19' 8" (6.05m)
- Maximum eaves height 24' 6" (7.5m)