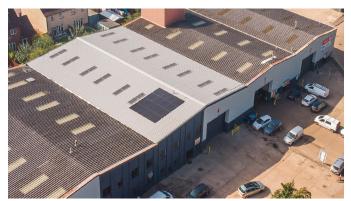

## Description

This fully refurbished unit built in the mid-80s forms part of a small terrace of industrial/warehouse units offering principally clear production/warehouse space. A self-contained forecourt provides good loading and parking facilities.

#### **Features**

- Three phase power (100A) and gas supply
- Loading door approximately 16' 6" high (5m) x 19' 6" wide (5.9m)
- Offices at both ground and first floor
- Forecourt parking with good loading facilities, approximately 23 car spaces
- Kitchen facility
- Minimum eaves height 19' 8" (6.05m)
- Maximum eaves height 24' 6" (7.5m)