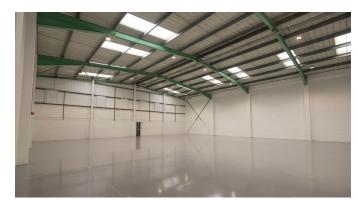

## Description

This fully refurbished unit built in the mid-80s forms part of a small terrace of industrial/warehouse units offering principally clear production/warehouse space. A self-contained forecourt provides good loading and parking facilities.

#### **Ground Floor**

| Production/Warehouse | 6,844 sq ft | 635.8 sq m |
|----------------------|-------------|------------|
| Office               | 761 sq ft   | 70.7 sq m  |

#### **Features**

- Three phase power (100A) and gas supply
- Loading door approximately 16' 6" high (5m) x 19' 6" wide (5.9m)
- Offices at both ground and first floor
- Forecourt parking with good loading facilities, approximately 23 car spaces
- Kitchen facility
- Minimum eaves height 19' 8" (6.05m)
- Maximum eaves height 24' 6" (7.5m)