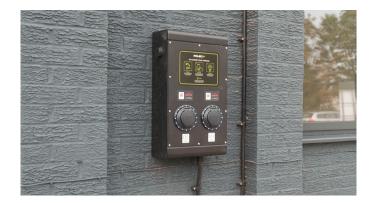

#### **Features**

- Three phase power (100A) and gas supply
- Loading door approximately 16' 6" high (5m) x 19' 6" wide (5.9m)
- Offices at both ground and first floor
- Forecourt parking with good loading facilities, approximately 23 car spaces
- Kitchen facility
- Minimum eaves height 19' 8" (6.05m)
- Maximum eaves height 24' 6" (7.5m)