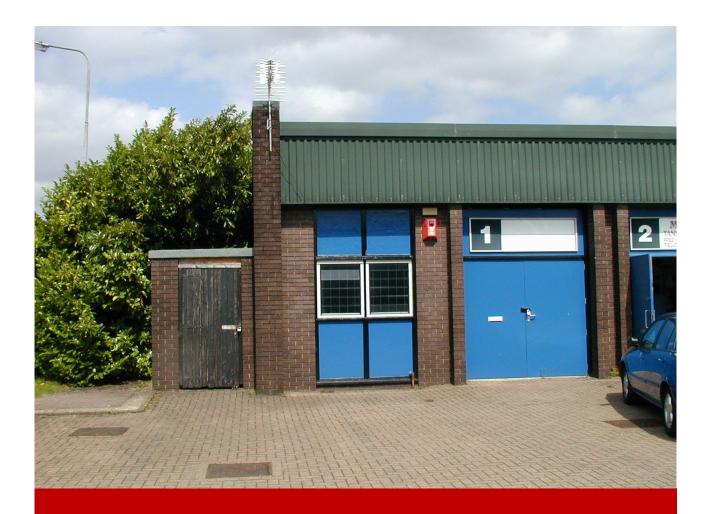

# Description

Situated in the Pin Green Industrial area and approached via Wedgwood Way and Boulton Road, the property occupies a semi-detached position on a small development of similar units. Originally designed as starter units, the property provides self-contained accommodation with loading and parking facilities. There is a secure storage yard to the outside of the property. The unit is constructed of traditional brick/block cavity walls, single pitched roof and double doors providing good loading facilities.

## **Features**

- Three phase power
- Gas supply (not connected)
- WC facility
- Double loading doors
- Adjacent store